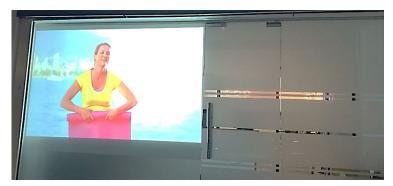

## PR-FG3.2 - REAR FILM

Well balance brightness performance with high gain without compromising visual effect. Outstanding window display, exhibition, training or touch solution.

| Gain              | 3.2 (Light Grey)               |
|-------------------|--------------------------------|
| Transmittance (%) | 80 ± 5%                        |
| Haze (%)          | 89 ± 5%                        |
| Available size    | 150cm x 10m; 150cm x Customize |